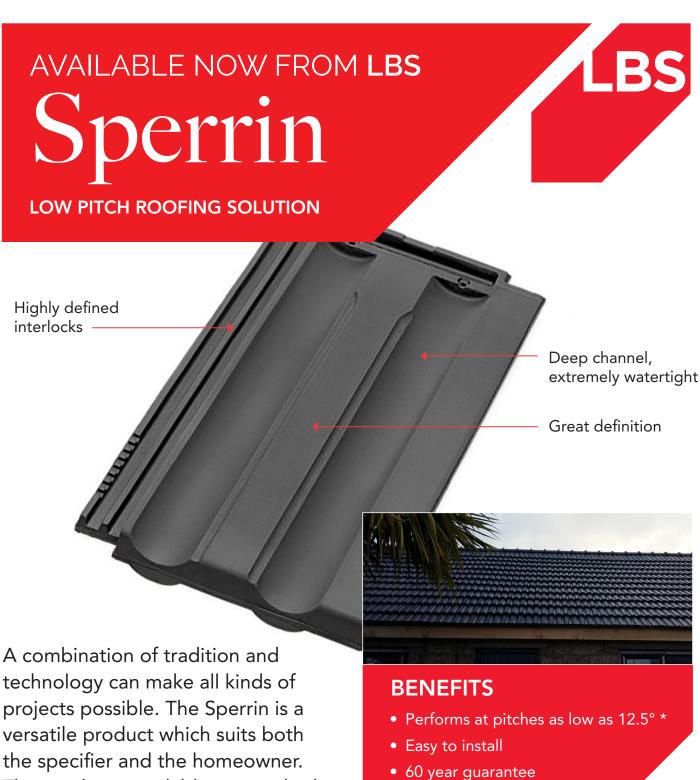

## Sperrin

## Low Pitch Roofing Solution

| TECHNICAL INFORMATION        |                                                                                                                                                  |
|------------------------------|--------------------------------------------------------------------------------------------------------------------------------------------------|
| Tile Size                    | 475mm x 262mm                                                                                                                                    |
| Colours available            | Graphite, Red, Moss Red                                                                                                                          |
| Minimum roof pitch           | 12.5° *                                                                                                                                          |
| Minimum headlap              | 75mm                                                                                                                                             |
| Maximum headlap              | 120mm                                                                                                                                            |
| Batten spacing at min. gauge | 355mm                                                                                                                                            |
| Batten spacing at max. gauge | 400mm                                                                                                                                            |
| Battens per m²               | 2.51m when fitted at<br>75mm headlap                                                                                                             |
| Batten size                  | 50mm x 25mm                                                                                                                                      |
| Covering capacity per sqm    | 11.4 tiles per m² when fitted at 75mm headlap                                                                                                    |
| Nominal cover width          | 220mm                                                                                                                                            |
| Weight per tile              | 3.15kg                                                                                                                                           |
| Weight as laid               | 36.14kg per m² when fitted at 75mm headlap                                                                                                       |
| Quantity per pallet          | 280                                                                                                                                              |
| Fixing from 12.5° - 17.5°    | Tiles must be twice fixed with Soltera screws, and all eave tiles clipped using the Soltera fixing clip.                                         |
| Fixing from 17.5° - 50°      | Tiles must be twice fixed with 50mm x 3.35mm aluminium ringshank nails with clout head and all eave tiles clipped using the Soltera fixing clip. |
| Accessories available        | Dry verge, dry ridge and ventilation products.                                                                                                   |