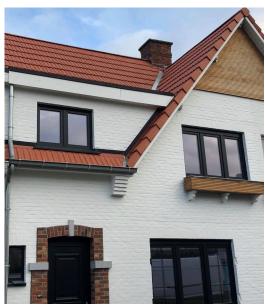

## Low Pitch Roofing Solution

| TECHNICAL INFORMATION        |                                                                                                                                                  |
|------------------------------|--------------------------------------------------------------------------------------------------------------------------------------------------|
| Tile Size                    | 475mm x 262mm                                                                                                                                    |
| Colours available            | Graphite, Red, Moss Red                                                                                                                          |
| Minimum roof pitch           | 12.5° *                                                                                                                                          |
| Minimum headlap              | 75mm                                                                                                                                             |
| Maximum headlap              | 120mm                                                                                                                                            |
| Batten spacing at min. gauge | 355mm                                                                                                                                            |
| Batten spacing at max. gauge | 400mm                                                                                                                                            |
| Battens per m²               | 2.51m when fitted at<br>75mm headlap                                                                                                             |
| Batten size                  | 50mm x 25mm                                                                                                                                      |
| Covering capacity per sqm    | 11.4 tiles per m² when fitted at 75mm headlap                                                                                                    |
| Nominal cover width          | 220mm                                                                                                                                            |
| Weight per tile              | 3.15kg                                                                                                                                           |
| Weight as laid               | 36.14kg per m² when fitted at 75mm headlap                                                                                                       |
| Quantity per pallet          | 280                                                                                                                                              |
| Fixing from 12.5° - 17.5°    | Tiles must be twice fixed with Soltera screws, and all eave tiles clipped using the Soltera fixing clip.                                         |
| Fixing from 17.5° - 50°      | Tiles must be twice fixed with 50mm x 3.35mm aluminium ringshank nails with clout head and all eave tiles clipped using the Soltera fixing clip. |
| Accessories available        | Dry verge, dry ridge and ventilation products.                                                                                                   |