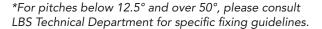

## Low Pitch Roofing Solution

| TECHNICAL INFORMATION        |                                                                                                                                                  |
|------------------------------|--------------------------------------------------------------------------------------------------------------------------------------------------|
| Tile Size                    | 475mm x 262mm                                                                                                                                    |
| Colours available            | Graphite, Red, Moss Red                                                                                                                          |
| Minimum roof pitch           | 12.5° *                                                                                                                                          |
| Minimum headlap              | 75mm                                                                                                                                             |
| Maximum headlap              | 120mm                                                                                                                                            |
| Batten spacing at min. gauge | 355mm                                                                                                                                            |
| Batten spacing at max. gauge | 400mm                                                                                                                                            |
| Battens per m²               | 2.51m when fitted at<br>75mm headlap                                                                                                             |
| Batten size                  | 50mm x 25mm                                                                                                                                      |
| Covering capacity per sqm    | 11.4 tiles per m² when fitted at 75mm headlap                                                                                                    |
| Nominal cover width          | 220mm                                                                                                                                            |
| Weight per tile              | 3.15kg                                                                                                                                           |
| Weight as laid               | 36.14kg per m² when fitted at 75mm headlap                                                                                                       |
| Quantity per pallet          | 280                                                                                                                                              |
| Fixing from 12.5° - 17.5°    | Tiles must be twice fixed with Soltera screws, and all eave tiles clipped using the Soltera fixing clip.                                         |
| Fixing from 17.5° - 50°      | Tiles must be twice fixed with 50mm x 3.35mm aluminium ringshank nails with clout head and all eave tiles clipped using the Soltera fixing clip. |
| Accessories available        | Dry verge, dry ridge and ventilation products.                                                                                                   |