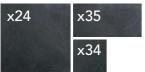

## **Brazilian Slate**

Each pallet contains:

| Qty | Length mm | Width mm | Depth mm |
|-----|-----------|----------|----------|
| 24  | 600       | 600      | 20       |
| 35  | 600       | 295      | 20       |
| 34  | 295       | 295      | 20       |

Covers approximately 18.75sqm