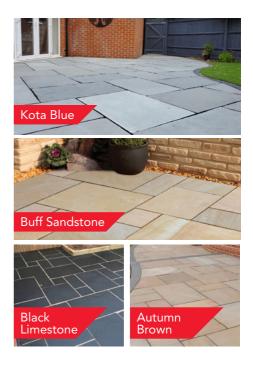

# LBS stock an extensive range of natural stone paving including sandstone, limestone and natural slate.

Fossil Mint

Whether you are looking for a traditional patio area or have a contemporary project in mind, we have a range of colours and styles to suit every design.

## Sandstone/Limestone

Each pallet contains:

| Qty | Length mm | Width mm | Depth mm |
|-----|-----------|----------|----------|
| 16  | 900       | 600      | 22       |
| 16  | 600       | 600      | 22       |
| 16  | 600       | 290      | 22       |
| 12  | 290       | 290      | 22       |
| x16 |           | x16      | x16      |
|     |           |          | x12      |

Covers approximately 19.2sqm

E info@LBSproducts.com LBSproducts.com