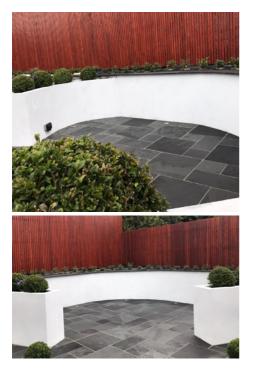

# LBS stock an extensive range of natural stone paving including sandstone, limestone and natural slate.

Fossil Mint

Whether you are looking for a traditional patio area or have a contemporary project in mind, we have a range of colours and styles to suit every design.

## **Brazilian Slate**

Each pallet contains:

| Qty | Length mm | Width mm | Depth mm |
|-----|-----------|----------|----------|
| 24  | 600       | 600      | 20       |
| 35  | 600       | 295      | 20       |
| 34  | 295       | 295      | 20       |