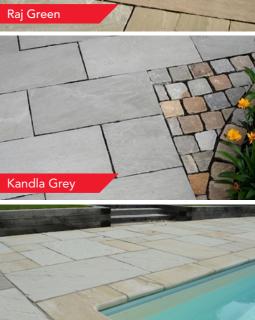

# LBS stock an extensive range of natural stone paving including sandstone, limestone and natural slate.

Fossil Mint

Whether you are looking for a traditional patio area or have a contemporary project in mind, we have a range of colours and styles to suit every design.

## Sandstone/Limestone

Each pallet contains:

| Qty | Length mm | Width mm | Depth mm |
|-----|-----------|----------|----------|
| 16  | 900       | 600      | 22       |
| 16  | 600       | 600      | 22       |
| 16  | 600       | 290      | 22       |
| 12  | 290       | 290      | 22       |
| x16 |           | x16      | x16      |
|     |           |          | x12      |